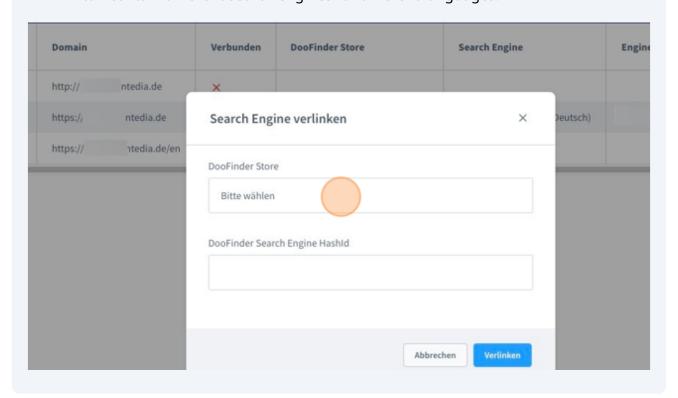

As soon as the correct sales channel has been selected, the "Link search engine" option is now used via the menu behind the three dots.

Search Engine

Engine Hashld

Index Status

In the window that opens, you can select the respective DooFinder store in which the search engine to be linked is located.

A DooFinder store is the equivalent of a storefront sales channel in Shopware and can contain different search engines for different languages.

You should now see a success message confirming that the search engine was linked successfully.