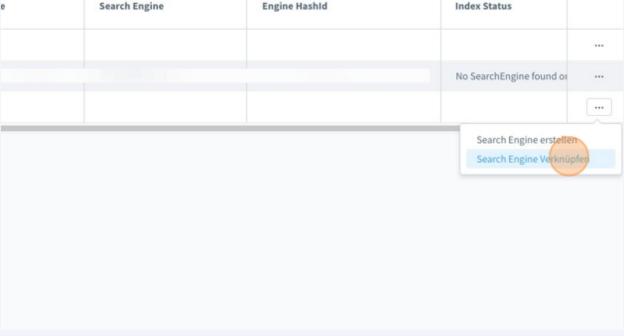

| No SearchEngine found or | Search Engine | Engine HashId | Index Status             |
|--------------------------|---------------|---------------|--------------------------|
| No SearchEngine found or |               |               |                          |
|                          |               |               | No SearchEngine found or |
|                          |               |               |                          |
|                          |               |               |                          |
|                          |               |               |                          |
|                          |               |               |                          |
|                          |               |               |                          |
|                          |               |               |                          |

As soon as the correct sales channel has been selected, the "Link search engine" option is now used via the menu behind the three dots.

Search Engine

Engine Hashld

Index Status

In the window that opens, you can select the respective DooFinder store in which the search engine to be linked is located.