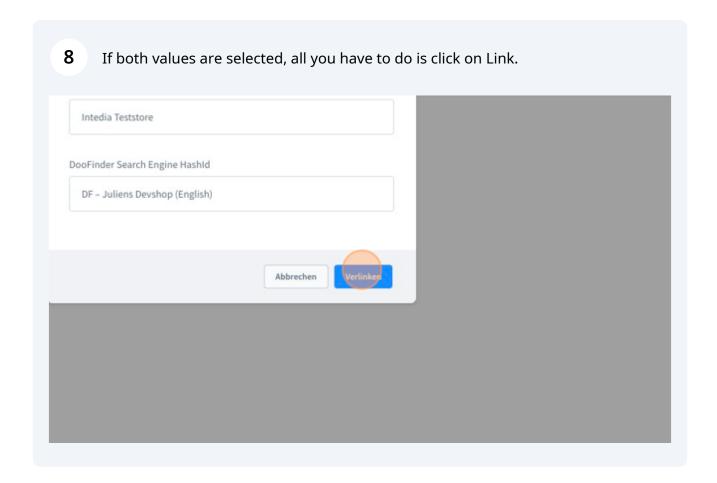

A DooFinder store is the equivalent of a storefront sales channel in Shopware and can contain different search engines for different languages.

You should now see a success message confirming that the search engine was linked successfully.