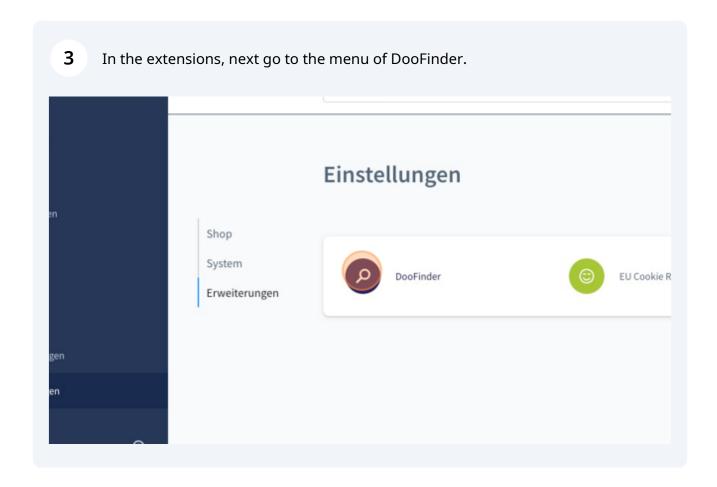

## Linking of search engines with the Shopware administration

The configuration of the DooFinder SearchEngines can be found in the Shopware 1 settings. verändern. 22 Kunden Mach Dich bereit, Deine Produkte zu verkaufen Shopware-Hilfe-Zentrum @ KJ Marketing Tipps für Deinen ersten Verkauf 🗷 Erweiterungen Lerne Verkaufskanäle kennen 🗷 (3) Einstellungen Verkaufskanäle DF - Juliens Devshop (Deutsch) Statistiken (10. Mai - 9. Juni) DF – Juliens Devshop (English) Headless Bestellungen

2 In this area, open the "Extensions" tab. 0 Dashboard Einstellungen 9 Kataloge Bestellungen Shop 23 System Adressen Œ Erweiterungen W Marketing Dokumente Erweiterungen **(3)** Einstellungen Import/Export Verkaufskanäle ⊕ Lieferzeiten

Here we go into the Search Engines option.

Alle Finde Produkte, Kunden, Bestellungen ...

DooFinder

Search Engines

Stores

The search engines to be connected to the shop can now be managed here.

All storefront sales channels and their domains are listed and can be linked to DooFinder search engines.